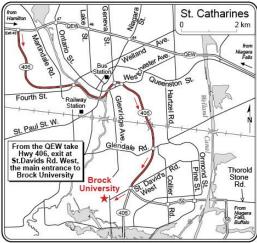

## Attend in person

Room H313, Brock University (see map) parking available in Lot E at a rate of \$2.50/hr