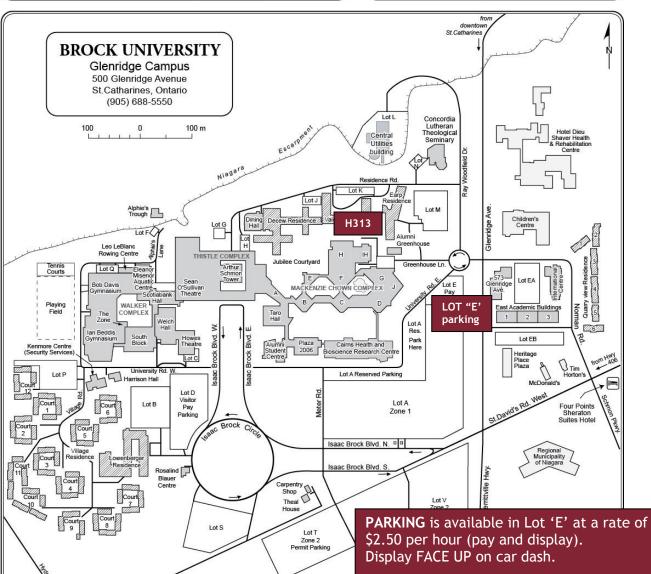

## Attend in person

Room H313, Brock University (see map) parking available in Lot E at a rate of \$2.50/hr